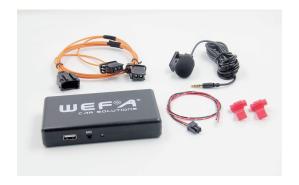

### 2. Package Content

- Wefa Most Module
- Optical cable kit (MOST)
- Power harness
- Microphone