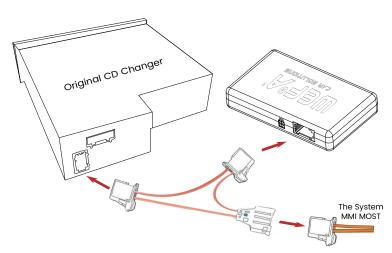

#### 3. Installation

Please Note: Installation of the WEFA MOST interfaces is very complex, Therefore please have it installed by a professional installer.