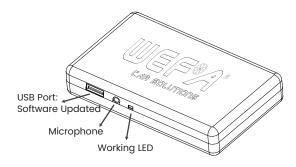

### 2. Package Content

- Wefa Most Module
- Optical cable kit (MOST)
- Power harness
- Microphone

### 5. Handsfree Calls

Wefa MOST interfaces included microphone and possibility to Manage your calls through radio/steering wheel buttons gives you total control over and road while receiving or making calls on the road. The music streaming automatically stops and the call is audiable through the car-speakers.