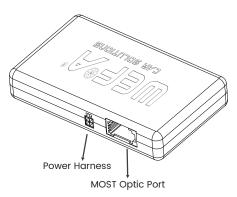

### 2. Package Content

- Wefa Most Module
- Optical cable kit (MOST)
- Power harness
- Microphone

#### 3. Installation

Please Note: Installation of the WEFA MOST interfaces is very complex, Therefore please have it installed by a professional installer.