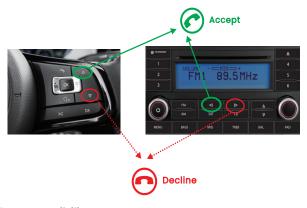

### 5. Handsfree Calls

Wefa MOST interfaces included microphone and possibility to Manage your calls through radio/steering wheel buttons gives you total control over and road while receiving or making calls on the road. The music streaming automatically stops and the call is audiable through the car-speakers.

When the phone rings, there are two control methods to Accept

- · With the "previous track" button on the original steering wheel
- · With the "previous track" button on the car radio

#### Decline

When the phone rings, there are two control methods to Decline

- · With the "next track" button on the original steering wheel
- With the "next track" button on the car radio